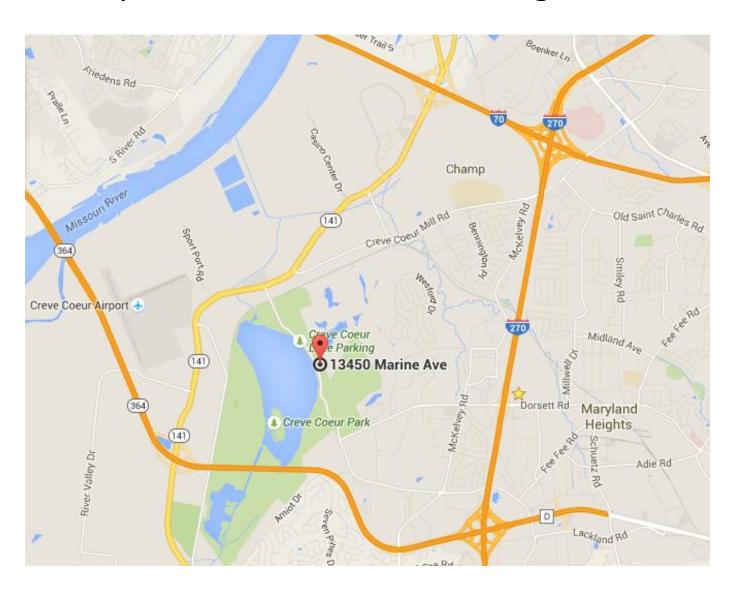

## **Directions to the Tailgate Meeting in Creve Coeur Lake Park:**

Use Marine Avenue via the Maryland Heights Expressway, which is convenient to I-70 or Page Avenue Expressway drivers. Turn on to Marine Avenue and drive south 0.8 miles to the pedestrian crosswalk prominently marked with yellow signs. Along the way you will pass the Sailboat Cove sign on your right, a Crystal Springs Quarry Golf Course sign on your left, and a paved parking area with adjacent shelter also on your left. Turn left into the gravel driveway and you will see the parking lot about 75' away.

## Map to Creve Coeur Lake Parking Lot